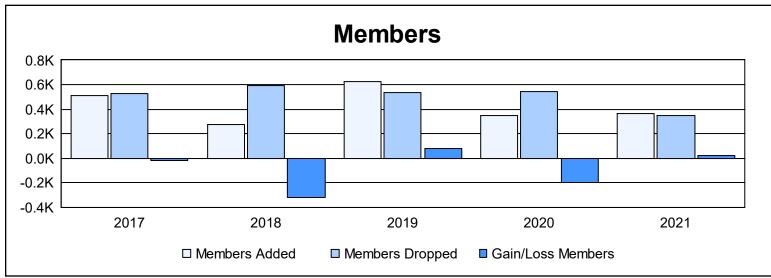

| Year      | New<br>Clubs | Dropped<br>Clubs | Gain/<br>Loss<br>Clubs | New<br>Members | Charter<br>Members | Reinstate<br>Members | Transfer<br>Members | Total<br>Member<br>Added | Total<br>Members<br>Dropped | Gain/<br>Loss<br>Members |
|-----------|--------------|------------------|------------------------|----------------|--------------------|----------------------|---------------------|--------------------------|-----------------------------|--------------------------|
| 2016-2017 | 1            | 5                | -4                     | 434            | 33                 | 40                   | 4                   | 511                      | 526                         | -15                      |
| 2017-2018 | 1            | 0                | 1                      | 212            | 39                 | 15                   | 9                   | 275                      | 593                         | -318                     |
| 2018-2019 | 6            | 2                | 4                      | 422            | 155                | 33                   | 11                  | 621                      | 538                         | 83                       |
| 2019-2020 | 4            | 5                | -1                     | 257            | 72                 | 8                    | 9                   | 346                      | 542                         | -196                     |
| 2020-2021 | 2            | 5                | -3                     | 293            | 49                 | 15                   | 11                  | 368                      | 350                         | 18                       |
| Average   | 3            | 3                | -1                     | 324            | 70                 | 22                   | 9                   | 424                      | 510                         | -86                      |